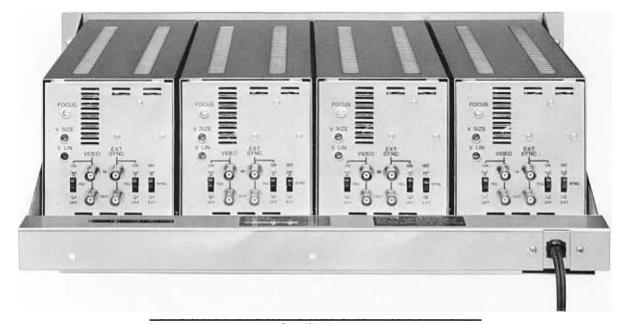

## Features

- Specially designed as a camera monitor for a surveillance system or a video studio with multiple camera installation
- External sync input connectors for versatile applications
- High resolution
- BNC connectors for simple and speedy cable connections
- Multiple monitor connection can be possible
- Can be mounted into a 19" EIA standard rack

| Specifications      |                                                                                                            |
|---------------------|------------------------------------------------------------------------------------------------------------|
| Video system:       | CCIR (525 lines, 60 fields)                                                                                |
| Power requirements: | AC 120V, 50/60 Hz                                                                                          |
| Power consumption:  | 56W                                                                                                        |
| Picture tube:       | 10cm (4''), visible picture size 9cm (3.7''),<br>measured diagonally, 50-degree deflection                 |
| Video input:        | Non composite; 0.7Vp-p ±6dB, positive, 75 ohms<br>Composite; 1.0Vp-p ±6dB, Sync negative, 75 ohms          |
| Video output:       | Loop-through with 75-ohm terminator                                                                        |
| Sync input:         | 4.0Vp-p ±6dB, negative, 75 ohms                                                                            |
| Sync output:        | Loop-through with 75-ohm terminator                                                                        |
| Dimensions:         | Approx. 483(W) × 133(H) × 410mm(D) (19 × 5 <sup>1</sup> / <sub>4</sub> × 16 <sup>1</sup> / <sub>8</sub> ") |
| Weight:             | Approx. 14.2 kg (31 lb 5 oz)                                                                               |