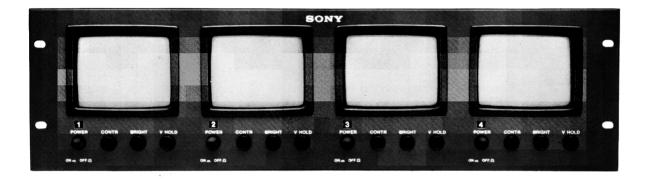

## An assembly of four 4"monochrome monitors for 19" standard rack mounting

EIA

## Features

- Specially designed as a camera monitor for a surveillance system or a video studio with multiple camera installation
- External sync input connectors for versatile applications
- High resolution
- BNC connectors for simple and speedy cable connections
- Multiple monitor connection can be possible
- Can be mounted into a 19" EIA standard rack