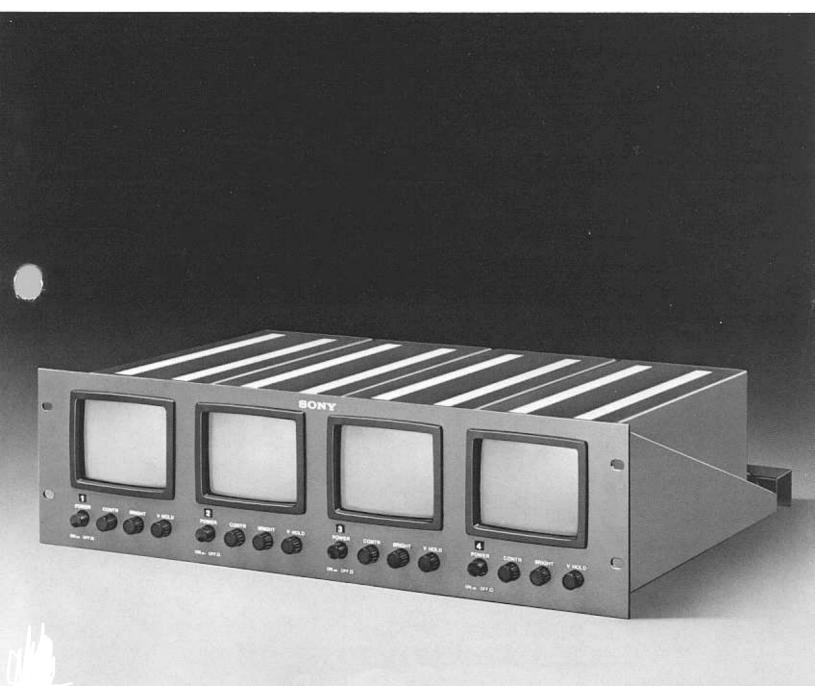

## An assembly of four 4"monochrome monitors for 19" standard rack mounting

EIA

## Features

- Specially designed as a camera monitor for a surveillance system or a video studio with multiple camera installation
- External sync input connectors for versatile applications
- High resolution
- BNC connectors for simple and speedy cable connections
- Multiple monitor connection can be possible
- Can be mounted into a 19" EIA standard rack

| Specifications      |                                                                                                            |
|---------------------|------------------------------------------------------------------------------------------------------------|
| Video system:       | CCIR (525 lines, 60 fields)                                                                                |
| Power requirements: | AC 120V, 50/60 Hz                                                                                          |
| Power consumption:  | 56W                                                                                                        |
| Picture tube:       | 10cm (4''), visible picture size 9cm (3.7''),<br>measured diagonally, 50-degree deflection                 |
| Video input:        | Non composite; 0.7Vp-p ±6dB, positive, 75 ohms<br>Composite; 1.0Vp-p ±6dB, Sync negative, 75 ohms          |
| Video output:       | Loop-through with 75-ohm terminator                                                                        |
| Sync input:         | 4.0Vp-p ±6dB, negative, 75 ohms                                                                            |
| Sync output:        | Loop-through with 75-ohm terminator                                                                        |
| Dimensions:         | Approx. 483(W) × 133(H) × 410mm(D) (19 × 5 <sup>1</sup> / <sub>4</sub> × 16 <sup>1</sup> / <sub>8</sub> ") |
| Weight:             | Approx. 14.2 kg (31 lb 5 oz)                                                                               |